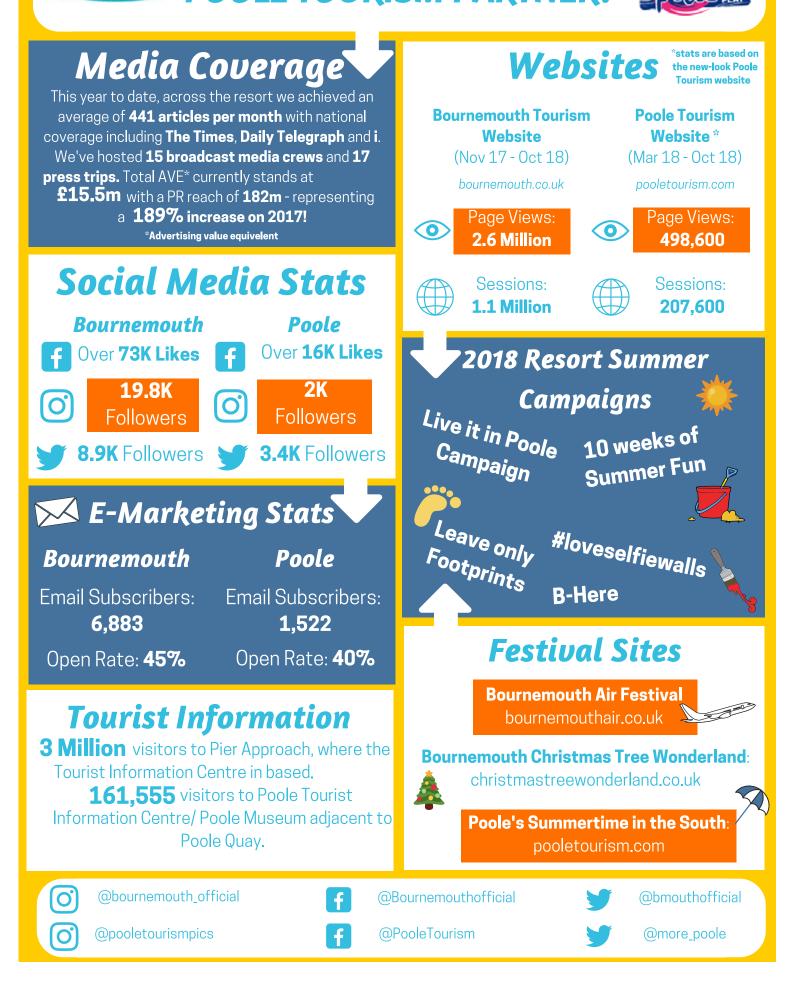

## What we do

We are responsible for delivering integrated marketing and communications campaigns to promote Bournemouth and Poole.

We cover all aspects of **tourism marketing and** PR, including **digital marketing** through bournemouth.co.uk (over 2.6 million page views November 2017 - October 2018) and Poole's new look website, which was launched in March this year, (pooletourism.com 498,600 page views March 2018 - October 2018).

The number of user sessions on **bournemouth.co.uk** have increased 23% year on year and are up 64% between June and August 2018.

Media coverage this year to date, across the resort, has achieved an average of 441 articles per month with national coverage including the Times, Daily Telegraph and i. We've hosted 15 broadcast media crews and 17 press trips. Total AVE\*\* currently stands at £15.5 million with a PR reach of 182 million representing a 189% increase on 2017!

### **Tourist Information**

We run both professionally staffed **Resort Tourist Information Centres** throughout the year which can be found at Pier Approach in Bournemouth and in the Poole Museum adjacent to Poole Quay.